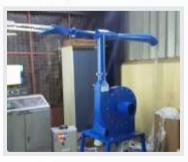

# **CENTRIFUGAL BLOWER**

CLEANTEK Design manufacturing most common types of Centrifugal Blower Fan are Pressure Blowers, Belt Drive Blowers and Volume based Blowers. Pressure Blowers

are designed to extract or push air at high pressures in low volume of air, Volume Blowers are designed to extract or push larger volumes of air, rated in cubic feet of air per minute (CFM), at lower static pressure. Cleantek supplying various airflow and pressure capacity Centrifugal Blowers in Mild steel Powder coated version also in Stainless Steel version. Also cleantek manufacturing custom made Centrifugal Blowers as per customer requirements.

### **MODELS**

Stainless stell Blower with Portable Unit

rune exita

Fume exhaust blowers

Fume exhaust blowers

Flame proof motor with flame proof starter

High Volume Blowers

Belt Drive Model

### CENTRIFUGAL BLOWER FAN

Centrifugal blower is a electro mechanical equipment and convey the air fluid from one place to another place. Our Centrifugal blowers is widely used in dust control, ventilation, cooling, parts drying, parts cooling, hot air drying, combustion, transporting materials, cooling and heating systems, and air conveyor systems. Cleantek blowers are particularly suitable for extraction of polluted air environment like cement factories, Textile mills, Pharmaceuticals plants, Steel mills, Packaging industries, Paper mills, foundries extra. We manufcature Centrifugal Blower Fan Capacity from 100 CFM to 35000 CFM.