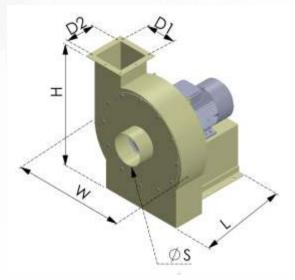

## **Dimensional View**

## 2880 Centrifugal Blowers (0.5-5HP)

| HP  | L   | W   | Н   | Øs  | D1  | D2  | А   | В   | Øс |
|-----|-----|-----|-----|-----|-----|-----|-----|-----|----|
| 0.5 | 438 | 375 | 435 | 80  | 80  | 80  | 130 | 207 | 14 |
| 1   | 493 | 475 | 545 | 100 | 100 | 100 | 140 | 227 | 14 |
| 2   | 483 | 475 | 545 | 125 | 125 | 125 | 180 | 242 | 14 |
| 3   | 538 | 525 | 625 | 150 | 150 | 150 | 210 | 242 | 14 |
| 5   | 543 | 575 | 655 | 150 | 150 | 150 | 240 | 262 | 14 |

All Dimensions are in mm

## Centrifugal Blower 2880 (7.5&10HP)

| HP  | L   | W   | Н   | Øs  | D1  | D2  | Α   | В   | ØС |
|-----|-----|-----|-----|-----|-----|-----|-----|-----|----|
| 7.5 | 773 | 520 | 807 | 300 | 300 | 250 | 320 | 510 | 14 |
| 10  | 773 | 560 | 836 | 350 | 300 | 250 | 320 | 560 | 14 |