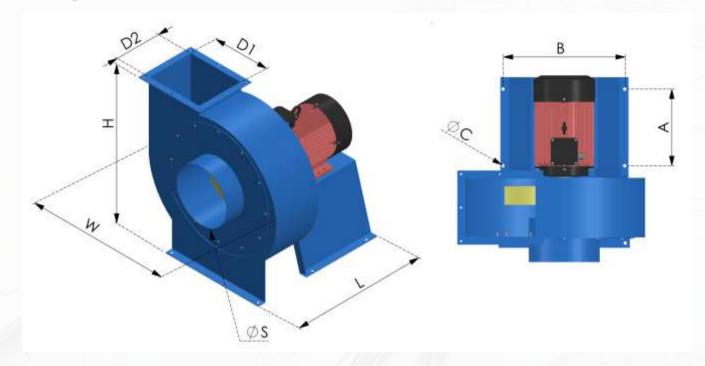

## **Dimensional View**

## 2880 Centrifugal Blowers (0.5-5HP)

| HP  | L   | W   | Н   | Øs  | D1  | D2  | А   | В   | Øс |
|-----|-----|-----|-----|-----|-----|-----|-----|-----|----|
| 0.5 | 438 | 375 | 435 | 80  | 80  | 80  | 130 | 207 | 14 |
| 1   | 493 | 475 | 545 | 100 | 100 | 100 | 140 | 227 | 14 |
| 2   | 483 | 475 | 545 | 125 | 125 | 125 | 180 | 242 | 14 |
| 3   | 538 | 525 | 625 | 150 | 150 | 150 | 210 | 242 | 14 |
| 5   | 543 | 575 | 655 | 150 | 150 | 150 | 240 | 262 | 14 |

All Dimensions are in mm