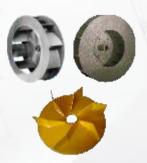

Many industries required move the air or gas from one place to another place and here blowers are helps are use to here. Blower consist electrical motor, Impeller fan and fan housing. Air volume is depends upon the system connected with blower and load ressistant. Forward curve Impeller, reverse curve impeller and straight leaf impeller etc.. are used to design the required volume and pressure in air blowers.