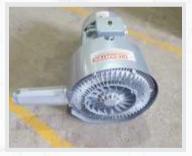

# **CENTRIFUGAL BLOWER**

CLEANTEK Design manufacturing most common types of Centrifugal Blower Fan are Pressure Blowers, Belt Drive Blowers and Volume based Blowers. Pressure Blowers

are designed to extract or push air at high pressures in low volume of air, Volume Blowers are designed to extract or push larger volumes of air, rated in cubic feet of air per minute (CFM), at lower static pressure. Cleantek supplying various airflow and pressure capacity Centrifugal Blowers in Mild steel Powder coated version also in Stainless Steel version. Also cleantek manufacturing custom made Centrifugal Blowers as per customer requirements.

### CENTRIFUGAL BLOWER FAN

Centrifugal blower is a electro mechanical equipment and convey the air fluid from one place to another place. Our Centrifugal blowers is widely used in dust control, ventilation, cooling, parts drying, parts cooling, hot air drying, combustion, transporting materials, cooling and heating systems, and air conveyor systems. Cleantek blowers are particularly suitable for extraction of polluted air environment like cement factories, Textile mills, Pharmaceuticals plants, Steel mills, Packaging industries, Paper mills, foundries extra. We manufcature Centrifugal Blower Fan Capacity from 100 CFM to 35000 CFM.