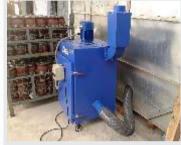

# **CENTRIFUGAL BLOWER**

CLEANTEK Design manufacturing most common types of Centrifugal Blower Fan are Pressure Blowers, Belt Drive Blowers and Volume based Blowers. Pressure Blowers

are designed to extract or push air at high pressures in low volume of air, Volume Blowers are designed to extract or push larger volumes of air, rated in cubic feet of air per minute (CFM), at lower static pressure. Cleantek supplying various airflow and pressure capacity Centrifugal Blowers in Mild steel Powder coated version also in Stainless Steel version. Also cleantek manufacturing custom made Centrifugal Blowers as per customer requirements.

### CENTRIFUGAL BLOWER FAN

Centrifugal blower is a electro mechanical equipment and convey the air fluid from one place to another place. Our Centrifugal blowers is widely used in dust control, ventilation, cooling, parts drying, parts cooling, hot air drying, combustion, transporting materials, cooling and heating systems, and air conveyor systems. Cleantek blowers are particularly suitable for extraction of polluted air environment like cement factories, Textile mills, Pharmaceuticals plants, Steel mills, Packaging industries, Paper mills, foundries extra. We manufcature Centrifugal Blower Fan Capacity from 100 CFM to 35000 CFM.

Many industries required move the air or gas from one place to another place and here blowers are helps are use to here. Blower consist electrical motor, Impeller fan and fan housing. Air volume is depends upon the system connected with blower and load ressistant. Forward curve Impeller, reverse curve impeller and straight leaf impeller etc.. are used to design the required volume and pressure in air blowers.