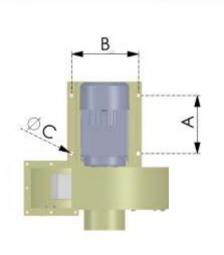

## **Dimensional View**

## Centrifugal Blower 1440 (0.5-10HP)

| HP  | L   | W    | Н    | Øs  | D1  | D2  | Α   | В   | С  |
|-----|-----|------|------|-----|-----|-----|-----|-----|----|
| 0.5 | 418 | 411  | 390  | 150 | 150 | 110 | 130 | 243 | 14 |
| 1   | 562 | 552  | 638  | 200 | 200 | 200 | 160 | 337 | 14 |
| 2   | 598 | 670  | 727  | 250 | 250 | 200 | 220 | 460 | 14 |
| 3   | 721 | 816  | 893  | 340 | 300 | 300 | 220 | 439 | 14 |
| 5   | 728 | 883  | 934  | 400 | 300 | 300 | 250 | 464 | 14 |
| 7.5 | 822 | 930  | 1032 | 450 | 350 | 300 | 320 | 540 | 14 |
| 10  | 823 | 1025 | 1060 | 500 | 350 | 300 | 320 | 533 | 14 |

All Dimensions are in mm