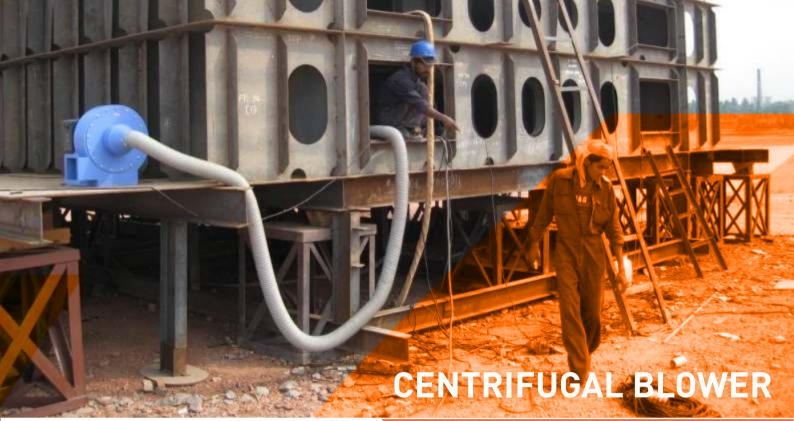

# **CENTRIFUGAL BLOWER**

CLEANTEK Design manufacturing most common types of Centrifugal Blower Fan are Pressure Blowers, Belt Drive Blowers and Volume based Blowers. Pressure Blowers

are designed to extract or push air at high pressures in low volume of air, Volume Blowers are designed to extract or push larger volumes of air, rated in cubic feet of air per minute (CFM), at lower static pressure. Cleantek supplying various airflow and pressure capacity Centrifugal Blowers in Mild steel Powder coated version also in Stainless Steel version. Also cleantek manufacturing custom made Centrifugal Blowers as per customer requirements.

### CENTRIFUGAL BLOWER FAN

Centrifugal blower is a electro mechanical equipment and convey the air fluid from one place to another place. Our Centrifugal blowers is widely used in dust control, ventilation, cooling, parts drying, parts cooling, hot air drying, combustion, transporting materials, cooling and heating systems, and air conveyor systems. Cleantek blowers are particularly suitable for extraction of polluted air environment like cement factories, Textile mills, Pharmaceuticals plants, Steel mills, Packaging industries, Paper mills, foundries extra. We manufcature Centrifugal Blower Fan Capacity from 100 CFM to 35000 CFM.