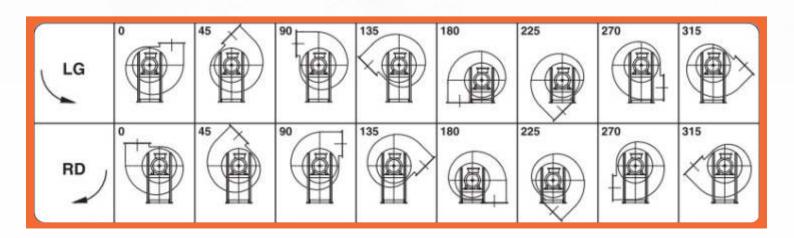

ends upon the system connected with blower and load ressistant. Forward curve Impeller, reverse curve impeller and straight leaf impeller etc.. are used to design the required volume and pressure in air blowers.

### APPLICATIONS OF AIR BLOWERS:

- · Dusty air suction, Dust collection from various production process
- Kitchen Fume Extraction & Paint Fume Extraction
- Welding Fume Exhaust by high volume blowers
- Ventilation for Various Industries & Cooling of Hot Products
- Dust Blow off
- Conveying of saw dust and wooden chips from wood processing machine.
- High temperature air handled optional design
- Pneumatic conveying & Bottle conveying
- Power Conveying & Parts Drying
- Parts Heating and Cooling etc..

### **BLOWER OUTLET DIRECTION VIEW**

### Select model as per your requirement



## **TECHNICAL SPECIFICATION (2880 RPM MODELS)**

| PARAMETERS       | СВ     | CB1    | CB2    | CB3    | CB5    | CB7    | CB10   | CB15   |
|------------------|--------|--------|--------|--------|--------|--------|--------|--------|
| HP               | 0.5    | 1      | 2      | 3      | 5      | 7      | 10     | 15     |
| Volts/Hz         | 415/50 | 415/50 | 415/50 | 415/50 | 415/50 | 415/50 | 415/50 | 415/50 |
| Airflow in m3/Hr | 600    | 1100   | 1850   | 2200   | 3200   | 6000   | 7500   | 9000   |
| Speed in RPM     | 2880   | 2880   | 2880   | 2880   | 2880   | 2880   | 2880   | 2880   |
| Motor Protection | IP55   |
| Insulation class | F      | F      | F      | F      | F      | F      | F      | F      |

## **TECHNICAL SPECIFICATION (1440 RPM MODELS)**

|