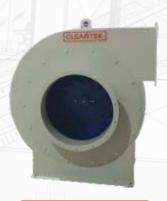

### **MODELS**

Stainless stell Blower with Portable Unit

rune exita

Fume exhaust blowers

Fume exhaust blowers

Flame proof motor with flame proof starter

High Volume Blowers

Belt Drive Model

### CENTRIFUGAL BLOWER FAN

Centrifugal blower is a electro mechanical equipment and convey the air fluid from one place to another place. Our Centrifugal blowers is widely used in dust control, ventilation, cooling, parts drying, parts cooling, hot air drying, combustion, transporting materials, cooling and heating systems, and air conveyor systems. Cleantek blowers are particularly suitable for extraction of polluted air environment like cement factories, Textile mills, Pharmaceuticals plants, Steel mills, Packaging industries, Paper mills, foundries extra. We manufcature Centrifugal Blower Fan Capacity from 100 CFM to 35000 CFM.