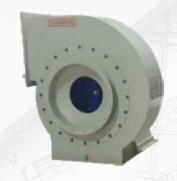

### **MODELS**

Stainless stell Blower with Portable Unit

rune exita

Fume exhaust blowers

Fume exhaust blowers

Flame proof motor with flame proof starter

High Volume Blowers

Belt Drive Model

### CENTRIFUGAL BLOWER FAN

Centrifugal blower is a electro mechanical equipment and convey the air fluid from one place to another place. Our Centrifugal blowers is widely used in dust control, ventilation, cooling, parts drying, parts cooling, hot air drying, combustion, transporting materials, cooling and heating systems, and air conveyor systems. Cleantek blowers are particularly suitable for extraction of polluted air environment like cement factories, Textile mills, Pharmaceuticals plants, Steel mills, Packaging industries, Paper mills, foundries extra. We manufcature Centrifugal Blower Fan Capacity from 100 CFM to 35000 CFM.