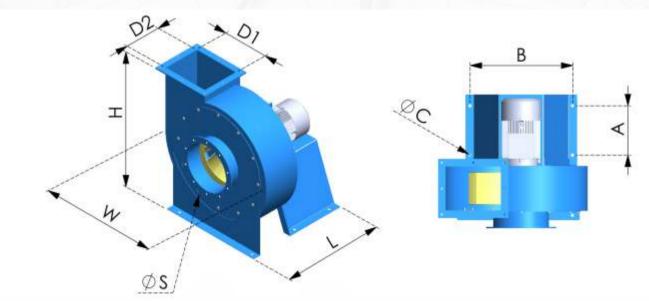

## **Dimensional View**

## Centrifugal Blower 2880 (7.5&10HP)

| HP  | L   | W   | Н   | Øs  | D1  | D2  | Α   | В   | ØС |
|-----|-----|-----|-----|-----|-----|-----|-----|-----|----|
| 7.5 | 773 | 520 | 807 | 300 | 300 | 250 | 320 | 510 | 14 |
| 10  | 773 | 560 | 836 | 350 | 300 | 250 | 320 | 560 | 14 |

All Dimensions are in mm

## Centrifugal Blower 1440 (0.5-10HP)

| HP  | L   | W    | Н    | Øs  | D1  | D2  | Α   | В   | С  |
|-----|-----|------|------|-----|-----|-----|-----|-----|----|
| 0.5 | 418 | 411  | 390  | 150 | 150 | 110 | 130 | 243 | 14 |
| 1   | 562 | 552  | 638  | 200 | 200 | 200 | 160 | 337 | 14 |
| 2   | 598 | 670  | 727  | 250 | 250 | 200 | 220 | 460 | 14 |
| 3   | 721 | 816  | 893  | 340 | 300 | 300 | 220 | 439 | 14 |
| 5   | 728 | 883  | 934  | 400 | 300 | 300 | 250 | 464 | 14 |
| 7.5 | 822 | 930  | 1032 | 450 | 350 | 300 | 320 | 540 | 14 |
| 10  | 823 | 1025 | 1060 | 500 | 350 | 300 | 320 | 533 | 14 |